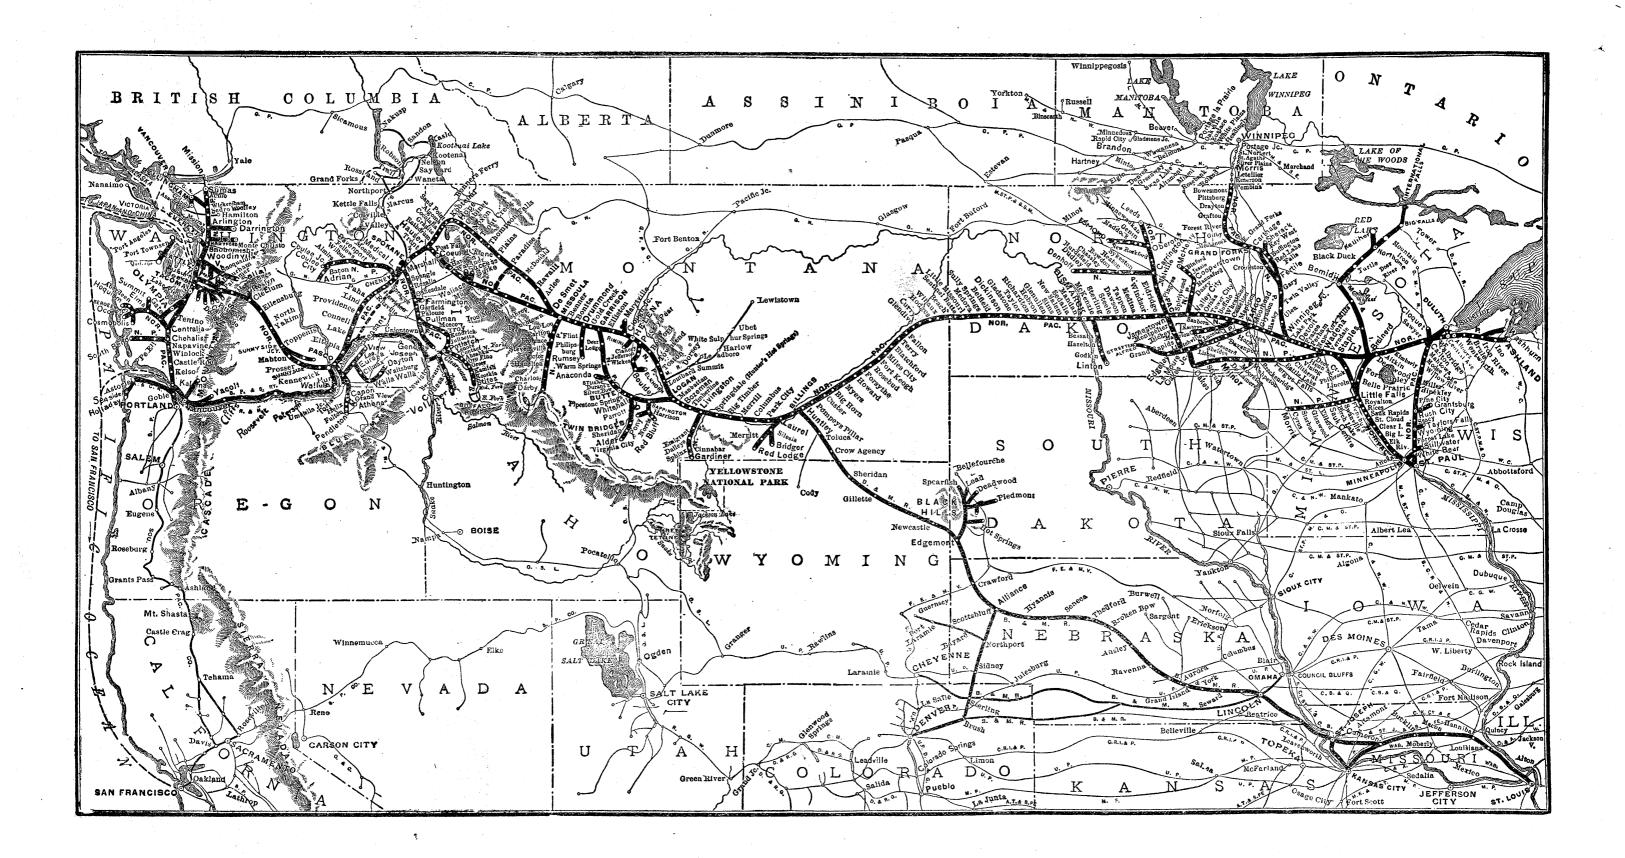

# NORTHERN PACIFIC RAILWAY COMPANY.

DULUTH AND SUPERIOR TERMINALS

TIME

TABLE

IN EFFECT AT 12:01 A. M. Central or 90th Meridian Time.

SUNDAY, MAY 15th, 1910.

For the Government of Employes only. The Company reserves the right to vary therefrom at pleasure. Be positive that you have the Current Time Table and destroy all previous numbers. Read carefully the Special Rules and always have for reference a copy of TRANSPORTATION RULES.